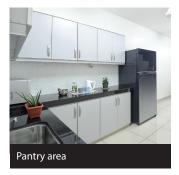

#### **Common Area**

((º)) Wifi

Water dispenser

Washing machine

Refrigerator

Cooking Stove