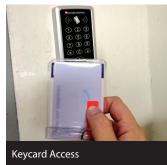

#### **SHOP HOSTEL**

Located just across the road from the university campus, the Shop Hostel is ideal for students who want to be near cafes, mini markets, laundry shops, clinics, local restaurants and other conveniences. For added security, the Shop Hostel is monitored with CCTV cameras and requires an access card for entry. A hot and cold water dispenser is also available for students within the hostel.