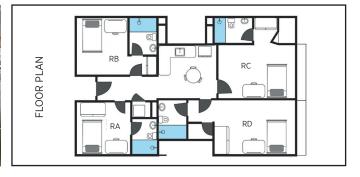

#### **DAMAI APARTMENT**

Damai Apartment is a sought-after choice for both local and international students, thanks to its prime location right next to the campus. Within a few minutes' walk, you can easily attend lectures, making your academic journey hassle-free.

The apartment is also located near to a row of shop houses comprising restaurants, cafes, mini markets and clinics. Each Damai unit comprises four single rooms, comfortably accommodating four students.