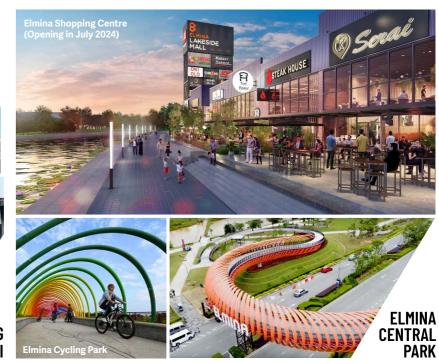

EXPLORE, EXPERIENCE, ENJOY

ALL NEAR
YOUR CAMPUS?
#WHYNOT?
HANGOUT &
SHOPPING SPOTS,
EATERIES,
TRANSPORTATION
AND MORE!

## HANG-OUTS

HELP Damansara Heights campus is located in an affluent area just minutes away from the beating heart of Kuala Lumpur, Malaysia's capital city. It is also within driving distance to Bangsar, a hive of lively shops and happening cafes.

Why not dive into the electrifying energy of Damansara's city life? Surround yourself with a plethora of enticing dining spots, bustling restaurants, convenient banks, well-stocked grocery stores, top-notch healthcare facilities, and much more. Why not embrace the excitement?