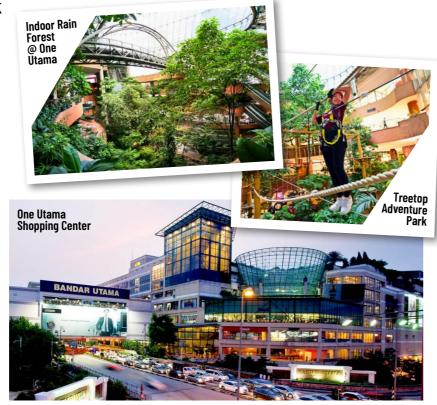

EXPLORE, EXPERIENCE, ENJOY

ALL NEAR
YOUR CAMPUS?
#WHYNOT?
HANGOUT &
SHOPPING SPOTS,
EATERIES,
TRANSPORTATION
AND MORE!

## HANG-OUTS

HELP Damansara Heights campus is located in an affluent area just minutes away from the beating heart of Kuala Lumpur, Malaysia's capital city. It is also within driving distance to Bangsar, a hive of lively shops and happening cafes.

Why not dive into the electrifying energy of Damansara's city life? Surround yourself with a plethora of enticing dining spots, bustling restaurants, convenient banks, well-stocked grocery stores, top-notch healthcare facilities, and much more. Why not embrace the excitement?